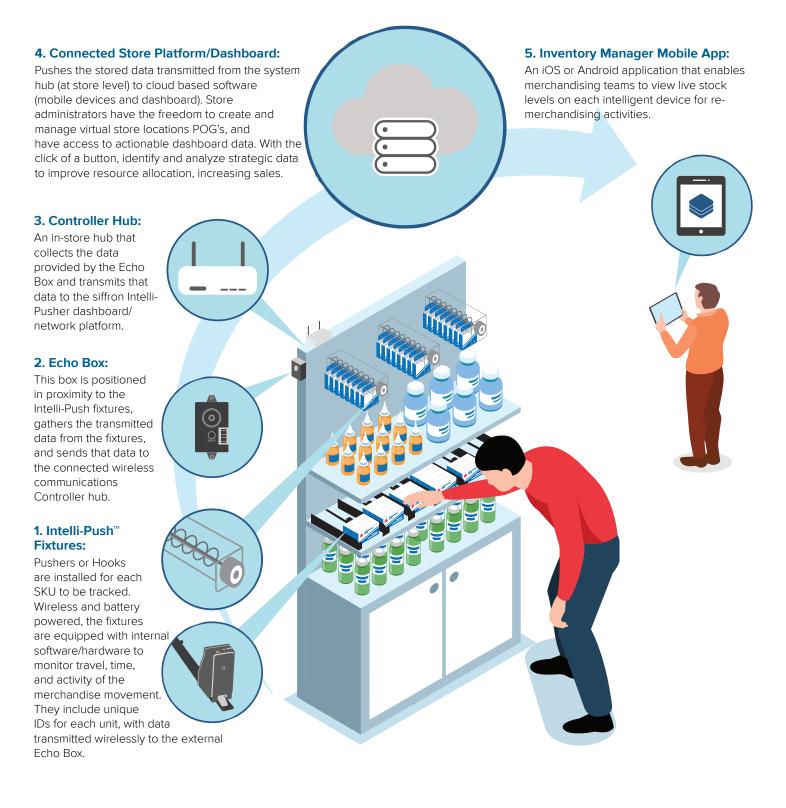

Intelli-Push<sup>™</sup> utilizes a unique combination of intelligent retail fixtures from siffron, providing the ability to collect, catalog and monitor data to track inventory and restocking levels, assess loss and shrink, and aid in sales forecasting; all transmitted via wirelessly to connected devices. The Intelli-Push<sup>™</sup> System empowers retailers with insights from accurate data on traffic and customer buying behavior in stores, that can be used for better inventory management, rapid recovery and overall customer satisfaction.

#### SKU-level Inventory Management

Receive real-time data regarding On Shelf Availability and backstock replenishment inventory.

#### **Dashboard Reporting**

Get real-time analysis of merchandise by SKU, time, day, on-shelf availability, and store site.

#### Theft Prevention and Store Activity Monitoring

siffron's Intelligent Loss Prevention technology integrates with each shelf pusher and hook, monitors merchandise movement, and notifies store associates of activity using audible alerts. The system also sends all data to cloud-based store dashboards reports.

## **Multi-tiered Retail Intelligence**

Intelli-Push<sup>™</sup> uses proven retail technology to provide extraordinary benefits and insights to retailers. From the industry-best pusher system and intelligent loss prevention, to data management, Intelli-Push<sup>™</sup> features everything retailers need to stay on top of their inventory and respond to customer buying behavior.