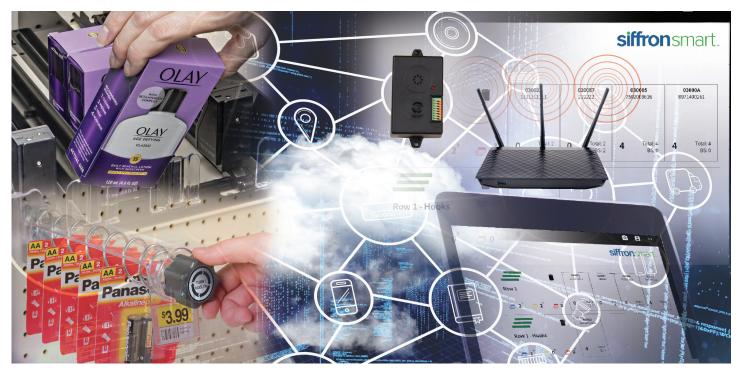

### Benefits of the Intelli-Push<sup>™</sup> System

The next step in the evolution of retail involves live reporting of on-shelf inventory levels, loss prevention monitoring, and product organization in real time. Information that is accessible 24/7 from a mobile or desktop device platform, with minimal setup and wireless communication. siffron's Intelli-Push<sup>™</sup> makes that next step a reality.

Intelli-Push<sup>™</sup> utilizes a unique combination of intelligent retail fixtures from siffron, providing the ability to collect, catalog and monitor data to track inventory and restocking levels, assess loss and shrink, and aid in sales forecasting; all transmitted via wirelessly to connected devices. The Intelli-Push<sup>™</sup> System empowers retailers with insights from accurate data on traffic and customer buying behavior in stores, that can be used for better inventory management, rapid recovery and overall customer satisfaction.

#### Theft Prevention and Store Activity Monitoring

siffron's Intelligent Loss Prevention technology integrates with each shelf pusher and hook, monitors merchandise movement, and notifies store associates of activity using audible alerts. The system also sends all data to cloud-based store dashboards reports.